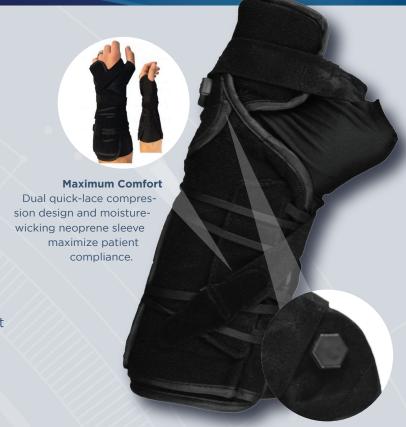

### **Zynex Pro Wrist Brace**

The Zynex Pro Wrist is a multipurpose upper extremity orthosis that provides hand and wrist support.

The Zynex Pro Wrist is a progressive pain management solution for pre-, post-, and non-operative hand and wrist issues, including carpal tunnel syndrome.

### **Key Features**

- Universal sizing
- Provides support and stabilization
- · Can be set in flexion, extension, or full ROM
- Immobilizes and restricts hand/wrist movement
- Ambidextrous design maximizes patient comfort and wearability
- Range of motion dial provides patient specific neutral immobilization, eliminating pressure on the median nerve

**Precision ROM Dial** 

Allows providers ultimate control in setting flexion or extension to optimize patient recovery and reduce median nerve pressure.